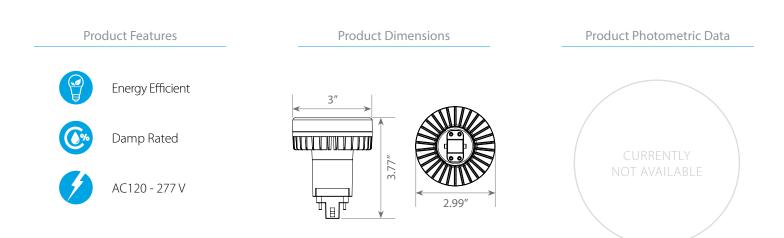

#### **Product Description**

The Euri Lighting LED vertical EPL-2150Hv features hybrid (Type A+B) technology giving it the benefit of working with a (compatible) ballast or AC 120-277 line voltage. This 12-Watt PL lamp replaces a 26-Watt compact fluorescent lamp (CFL). It's bright cool white light (5000K), 1100 Lumens making it ideal where bright lighting is needed such as in hospitality, retail, and office applications due to its uniform light. Enjoy 50,000 hours of continuous light distribution, and other features such as: damp rated, reduced maintenance expenses, and energy efficiency.

#### **Specifications**

| Input Power | Input Voltage | Lumen Output | Beam Angle | Center Beam | ССТ    |
|-------------|---------------|--------------|------------|-------------|--------|
| 12 W        | AC120-277V    | 1100 lm      | 140°       | N/A         | 5000 K |
|             |               |              |            |             |        |